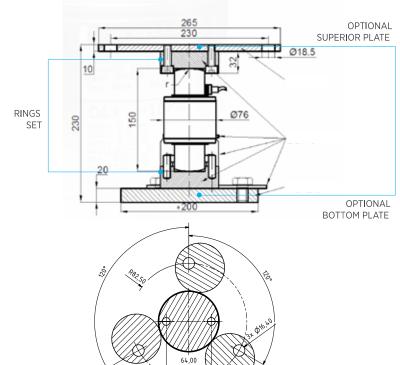

## **MOUNTING KIT CP-8**

| Ref. | Description                                                    | #Code |
|------|----------------------------------------------------------------|-------|
|      | Mounting kit of rings accessory (not included optional plates) |       |

## **SUPERIOR PLATE CP-8**

| Ref. | Description                                                                      | #Code |
|------|----------------------------------------------------------------------------------|-------|
|      | Superior plate to ancour the rings accessory to an structure (for one load cell) |       |

## **BOTTOM PLATE CP-8**

| Ref. | Description                                                                    | #Code |
|------|--------------------------------------------------------------------------------|-------|
|      | Bottom plate to ancour the rings accessory to an structure (for one load cell) |       |

## **RINGS SET CP-8 AND BCP-8**

| Ref.   | Description                            | #Code |
|--------|----------------------------------------|-------|
| BCP-8n | Rings set CP-8 Nickel plated treatment |       |
| BCP-8  | Rings set CP-8 stainless steel         |       |