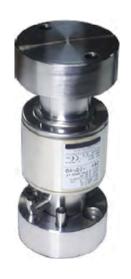

|
|------|----------------------------------------------------------------------------------|-------|
|      | Superior plate to ancour the rings accessory to an structure (for one load cell) |       |

## **BOTTOM PLATE CP-8**

| Ref. | Description                                                                    | #Code |
|------|--------------------------------------------------------------------------------|-------|
|      | Bottom plate to ancour the rings accessory to an structure (for one load cell) |       |

## **RINGS SET CP-8 AND BCP-8**

| Ref.   | Description                            | #Code |
|--------|----------------------------------------|-------|
| BCP-8n | Rings set CP-8 Nickel plated treatment |       |
| BCP-8  | Rings set CP-8 stainless steel         |       |