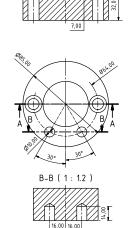

## **RINGS SET CP-8 AND BCP-8**

| Ref.   | Description                            | #Code |
|--------|----------------------------------------|-------|
| BCP-8n | Rings set CP-8 Nickel plated treatment |       |
| BCP-8  | Rings set CP-8 stainless steel         |       |