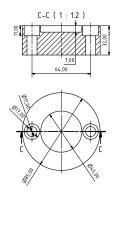

## **RINGS SET CP-8 AND BCP-8**

| Ref.   | Description                            | #Code |
|--------|----------------------------------------|-------|
| BCP-8n | Rings set CP-8 Nickel plated treatment |       |
| BCP-8  | Rings set CP-8 stainless steel         |       |