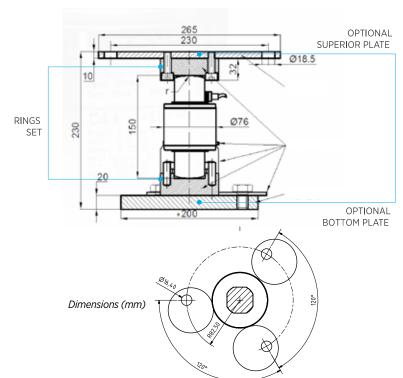

## **RINGS SET CP8 AND BCP-8**

| Ref.   | Description                            | #Code |
|--------|----------------------------------------|-------|
| BCP-8n | Rings set CP-8 Nickel plated treatment |       |
| BCP-8  | Rings set CP-8 stainless steel         |       |

## **SUPERIOR PLATE**

| Ref. | Description                                                                      | #Code |  |
|------|----------------------------------------------------------------------------------|-------|--|
|      |                                                                                  |       |  |
|      | Superior plate to ancour the rings accessory to an structure (for one load cell) |       |  |

## **BOTTOM PLATE**

| Ref. | Description                                                                    | #Code |
|------|--------------------------------------------------------------------------------|-------|
|      | Bottom plate to ancour the rings accessory to an structure (for one load cell) |       |