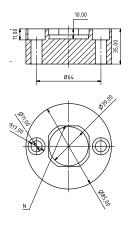

## **BOTTOM PLATE**

| Ref. | Description                                                                    | #Code |
|------|--------------------------------------------------------------------------------|-------|
|      | Bottom plate to ancour the rings accessory to an structure (for one load cell) |       |