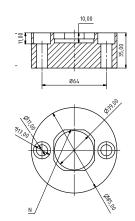

## **SUPERIOR PLATE**

| Ref. | Description                                                                      | #Code |  |
|------|----------------------------------------------------------------------------------|-------|--|
|      |                                                                                  |       |  |
|      | Superior plate to ancour the rings accessory to an structure (for one load cell) |       |  |